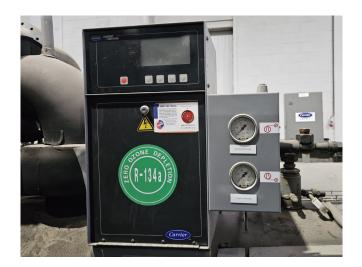

#### **Specifications**

| Brand                | Carrier                 |
|----------------------|-------------------------|
| Туре                 | 19XL5252CR49901AEE      |
| Product type         | Centrifugal             |
| Capacity kW          | 1700,0                  |
| Capacity Tons        | 483,4                   |
| Refrigerant          | Freon                   |
| Refrigerant Type     | R 134A                  |
| Weight in kg.        | 9045                    |
| Sizes                | 4800x1920x2300 mm       |
|                      | (LxWxH)                 |
| Compressor(s) type & | 1 Carrier 02XB499CR     |
| model                |                         |
| Display              | Carrier Comfort Network |

#### Used Carrier 19XL5252CR49901AEE

Used Carrier 19XL5252CR49901AEE water cooled centrifugal chiller on R134A. Complete with 1 Carrier 02XB499CR centrifugal chiller, Carrier 09XB52 shell and tube condenser. Carrier 10XB52 shell and tube evaporator and control cabinets with a Carrier Comfort Network display. \*All components of this used chiller will be tested on good working, leak free condition (condensing blocks), compressors, fans, control panel, etcetera). Choosing HOSBV means buying with warranty. We perform a industrial cleaning and rust spots will be covered. Also, we can arrange your shipment.