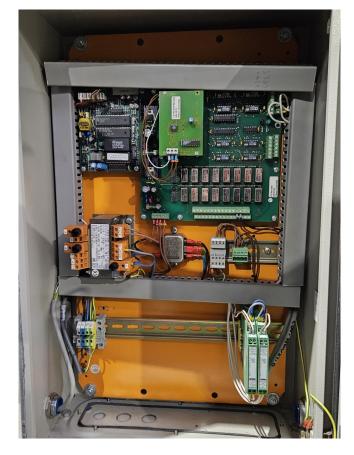

#### Used Carrier 19XL5252CR49901AEE

Used Carrier 19XL5252CR49901AEE water cooled centrifugal chiller on R134A. Complete with 1 Carrier 02XB499CR centrifugal chiller, Carrier 09XB52 shell and tube condenser. Carrier 10XB52 shell and tube evaporator and control cabinets with a Carrier Comfort Network display. \*All components of this used chiller will be tested on good working, leak free condition (condensing blocks), compressors, fans, control panel, etcetera). Choosing HOSBV means buying with warranty. We perform a industrial cleaning and rust spots will be covered. Also, we can arrange your shipment.