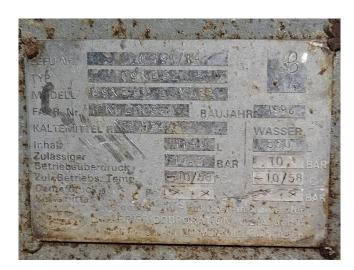

#### **Specifications**

| Brand                | Carrier                 |
|----------------------|-------------------------|
| Туре                 | 19XL5252CR49901AEE      |
| Product type         | Centrifugal             |
| Capacity kW          | 1700,0                  |
| Capacity Tons        | 483,4                   |
| Refrigerant          | Freon                   |
| Refrigerant Type     | R 134A                  |
| Weight in kg.        | 9045                    |
| Sizes                | 4800x1920x2300 mm       |
|                      | (LxWxH)                 |
| Compressor(s) type & | 1 Carrier 02XB499CR     |
| model                |                         |
| Display              | Carrier Comfort Network |

#### Used Carrier 19XL5252CR49901AEE

Used Carrier 19XL5252CR49901AEE water cooled centrifugal chiller on R134A. Complete with 1 Carrier 02XB499CR centrifugal chiller, Carrier 09XB52 shell and tube condenser. Carrier 10XB52 shell and tube evaporator and control cabinets with a Carrier Comfort Network display. \*All components of this used chiller will be tested on good working, leak free condition (condensing blocks), compressors, fans, control panel, etcetera). Choosing HOSBV means buying with warranty. We perform a industrial cleaning and rust spots will be covered. Also, we can arrange your shipment.