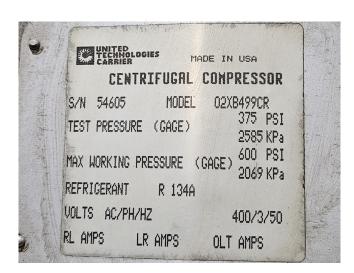

#### **Specifications**

| Brand                | Carrier                 |
|----------------------|-------------------------|
| Туре                 | 19XL5252CR49901AEE      |
| Product type         | Centrifugal             |
| Capacity kW          | 1700,0                  |
| Capacity Tons        | 483,4                   |
| Refrigerant          | Freon                   |
| Refrigerant Type     | R 134A                  |
| Weight in kg.        | 9045                    |
| Sizes                | 4800x1920x2300 mm       |
|                      | (LxWxH)                 |
| Compressor(s) type & | 1 Carrier 02XB499CR     |
| model                |                         |
| Display              | Carrier Comfort Network |

#### Used Carrier 19XL5252CR49901AEE

Used Carrier 19XL5252CR49901AEE water cooled centrifugal chiller on R134A. Complete with 1 Carrier 02XB499CR centrifugal chiller, Carrier 09XB52 shell and tube condenser. Carrier 10XB52 shell and tube evaporator and control cabinets with a Carrier Comfort Network display. \*All components of this used chiller will be tested on good working, leak free condition (condensing blocks), compressors, fans, control panel, etcetera). Choosing HOSBV means buying with warranty. We perform a industrial cleaning and rust spots will be covered. Also, we can arrange your shipment.