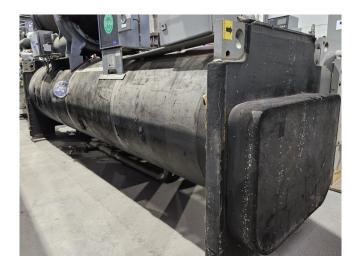

#### Used Carrier 19XL5252CR49901AEE

Used Carrier 19XL5252CR49901AEE water cooled centrifugal chiller on R134A. Complete with 1 Carrier 02XB499CR centrifugal chiller, Carrier 09XB52 shell and tube condenser. Carrier 10XB52 shell and tube evaporator and control cabinets with a Carrier Comfort Network display. \*All components of this used chiller will be tested on good working, leak free condition (condensing blocks), compressors, fans, control panel, etcetera). Choosing HOSBV means buying with warranty. We perform a industrial cleaning and rust spots will be covered. Also, we can arrange your shipment.