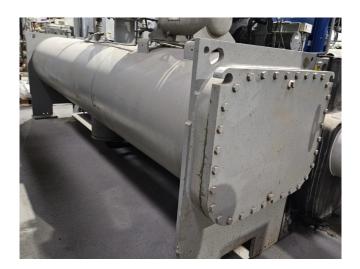

#### Used Carrier 19XL5252CR49901AEE

Used Carrier 19XL5252CR49901AEE water cooled centrifugal chiller on R134A. Complete with 1 Carrier 02XB499CR centrifugal chiller, Carrier 09XB52 shell and tube condenser. Carrier 10XB52 shell and tube evaporator and control cabinets with a Carrier Comfort Network display. \*All components of this used chiller will be tested on good working, leak free condition (condensing blocks), compressors, fans, control panel, etcetera). Choosing HOSBV means buying with warranty. We perform a industrial cleaning and rust spots will be covered. Also, we can arrange your shipment.