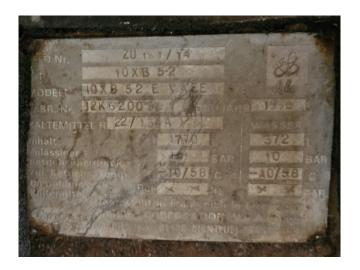

#### **Specifications**

| Brand                | Carrier                 |
|----------------------|-------------------------|
| Туре                 | 19XL5252CR49901AEE      |
| Product type         | Centrifugal             |
| Capacity kW          | 1700,0                  |
| Capacity Tons        | 483,4                   |
| Refrigerant          | Freon                   |
| Refrigerant Type     | R 134A                  |
| Weight in kg.        | 9045                    |
| Sizes                | 4800x1920x2300 mm       |
|                      | (LxWxH)                 |
| Compressor(s) type & | 1 Carrier 02XB499CR     |
| model                |                         |
| Display              | Carrier Comfort Network |

#### Used Carrier 19XL5252CR49901AEE

Used Carrier 19XL5252CR49901AEE water cooled centrifugal chiller on R134A. Complete with 1 Carrier 02XB499CR centrifugal chiller, Carrier 09XB52 shell and tube condenser. Carrier 10XB52 shell and tube evaporator and control cabinets with a Carrier Comfort Network display. \*All components of this used chiller will be tested on good working, leak free condition (condensing blocks), compressors, fans, control panel, etcetera). Choosing HOSBV means buying with warranty. We perform a industrial cleaning and rust spots will be covered. Also, we can arrange your shipment.