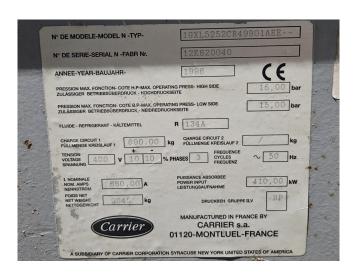

#### **Specifications**

| Brand                | Carrier                 |
|----------------------|-------------------------|
| Туре                 | 19XL5252CR49901AEE      |
| Product type         | Centrifugal             |
| Capacity kW          | 1700,0                  |
| Capacity Tons        | 483,4                   |
| Refrigerant          | Freon                   |
| Refrigerant Type     | R 134A                  |
| Weight in kg.        | 9045                    |
| Sizes                | 4800x1920x2300 mm       |
|                      | (LxWxH)                 |
| Compressor(s) type & | 1 Carrier 02XB499CR     |
| model                |                         |
| Display              | Carrier Comfort Network |

#### Used Carrier 19XL5252CR49901AEE

Used Carrier 19XL5252CR49901AEE water cooled centrifugal chiller on R134A. Complete with 1 Carrier 02XB499CR centrifugal chiller, Carrier 09XB52 shell and tube condenser. Carrier 10XB52 shell and tube evaporator and control cabinets with a Carrier Comfort Network display. \*All components of this used chiller will be tested on good working, leak free condition (condensing blocks), compressors, fans, control panel, etcetera). Choosing HOSBV means buying with warranty. We perform a industrial cleaning and rust spots will be covered. Also, we can arrange your shipment.