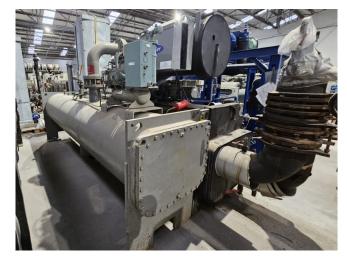

#### Carrier 19XL5252CR49901AEE

#### Used Carrier 19XL5252CR49901AEE

Used Carrier 19XL5252CR49901AEE water cooled centrifugal chiller on R134A. Complete with 1 Carrier 02XB499CR centrifugal chiller, Carrier 09XB52 shell and tube condenser. Carrier 10XB52 shell and tube evaporator and control cabinets with a Carrier Comfort Network display. \*All components of this used chiller will be tested on good working, leak free condition (condensing blocks), compressors, fans, control panel, etcetera). Choosing HOSBV means buying with warranty. We perform a industrial cleaning and rust spots will be covered. Also, we can arrange your shipment.