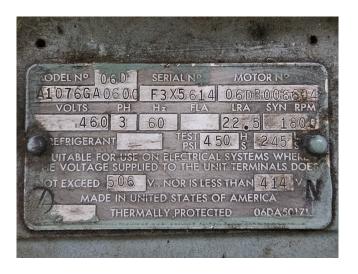

#### **Specifications**

| Brand                | Carrier                 |
|----------------------|-------------------------|
| Туре                 | 19XL5252CR49901AEE      |
| Product type         | Centrifugal             |
| Capacity kW          | 1700,0                  |
| Capacity Tons        | 483,4                   |
| Refrigerant          | Freon                   |
| Refrigerant Type     | R 134A                  |
| Weight in kg.        | 9045                    |
| Sizes                | 4800x1920x2300 mm       |
|                      | (LxWxH)                 |
| Compressor(s) type & | 1 Carrier 02XB499CR     |
| model                |                         |
| Display              | Carrier Comfort Network |

#### Used Carrier 19XL5252CR49901AEE

Used Carrier 19XL5252CR49901AEE water cooled centrifugal chiller on R134A. Complete with 1 Carrier 02XB499CR centrifugal chiller, Carrier 09XB52 shell and tube condenser. Carrier 10XB52 shell and tube evaporator and control cabinets with a Carrier Comfort Network display. \*All components of this used chiller will be tested on good working, leak free condition (condensing blocks), compressors, fans, control panel, etcetera). Choosing HOSBV means buying with warranty. We perform a industrial cleaning and rust spots will be covered. Also, we can arrange your shipment.