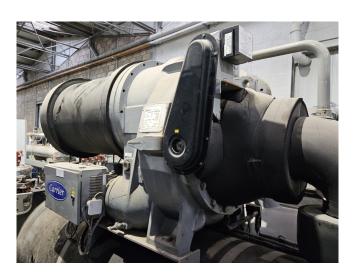

#### Used Carrier 19XL5252CR49901AEE

Used Carrier 19XL5252CR49901AEE water cooled centrifugal chiller on R134A. Complete with 1 Carrier 02XB499CR centrifugal chiller, Carrier 09XB52 shell and tube condenser. Carrier 10XB52 shell and tube evaporator and control cabinets with a Carrier Comfort Network display. \*All components of this used chiller will be tested on good working, leak free condition (condensing blocks), compressors, fans, control panel, etcetera). Choosing HOSBV means buying with warranty. We perform a industrial cleaning and rust spots will be covered. Also, we can arrange your shipment.