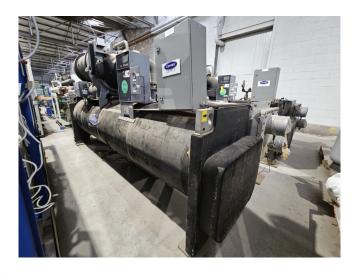

#### Carrier 19XL5252CR49901AEE

#### Used Carrier 19XL5252CR49901AEE

Used Carrier 19XL5252CR49901AEE water cooled centrifugal chiller on R134A. Complete with 1 Carrier 02XB499CR centrifugal chiller, Carrier 09XB52 shell and tube condenser. Carrier 10XB52 shell and tube evaporator and control cabinets with a Carrier Comfort Network display. \*All components of this used chiller will be tested on good working, leak free condition (condensing blocks), compressors, fans, control panel, etcetera). Choosing HOSBV means buying with warranty. We perform a industrial cleaning and rust spots will be covered. Also, we can arrange your shipment.