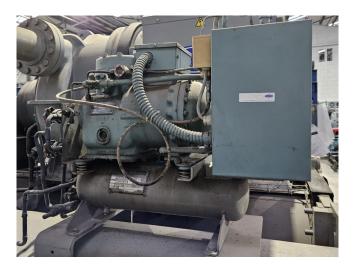

#### Used Carrier 19XL5252CR49901AEE

Used Carrier 19XL5252CR49901AEE water cooled centrifugal chiller on R134A. Complete with 1 Carrier 02XB499CR centrifugal chiller, Carrier 09XB52 shell and tube condenser. Carrier 10XB52 shell and tube evaporator and control cabinets with a Carrier Comfort Network display. \*All components of this used chiller will be tested on good working, leak free condition (condensing blocks), compressors, fans, control panel, etcetera). Choosing HOSBV means buying with warranty. We perform a industrial cleaning and rust spots will be covered. Also, we can arrange your shipment.