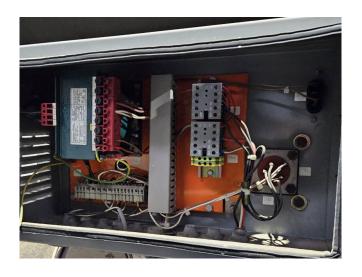

#### Used Carrier 19XL5252CR49901AEE

Used Carrier 19XL5252CR49901AEE water cooled centrifugal chiller on R134A. Complete with 1 Carrier 02XB499CR centrifugal chiller, Carrier 09XB52 shell and tube condenser. Carrier 10XB52 shell and tube evaporator and control cabinets with a Carrier Comfort Network display. \*All components of this used chiller will be tested on good working, leak free condition (condensing blocks), compressors, fans, control panel, etcetera). Choosing HOSBV means buying with warranty. We perform a industrial cleaning and rust spots will be covered. Also, we can arrange your shipment.