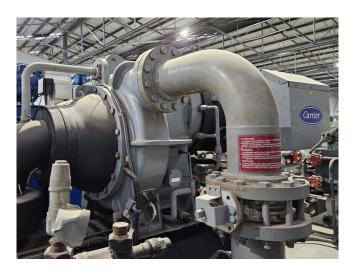

#### Used Carrier 19XL5252CR49901AEE

Used Carrier 19XL5252CR49901AEE water cooled centrifugal chiller on R134A. Complete with 1 Carrier 02XB499CR centrifugal chiller, Carrier 09XB52 shell and tube condenser. Carrier 10XB52 shell and tube evaporator and control cabinets with a Carrier Comfort Network display. \*All components of this used chiller will be tested on good working, leak free condition (condensing blocks), compressors, fans, control panel, etcetera). Choosing HOSBV means buying with warranty. We perform a industrial cleaning and rust spots will be covered. Also, we can arrange your shipment.