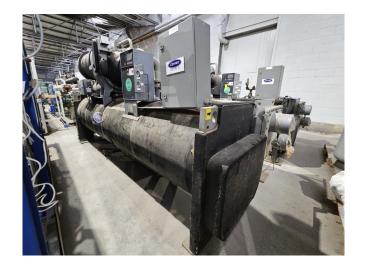

#### Carrier 19XL5252CR49901AEE

#### Used Carrier 19XL5252CR49901AEE

Used Carrier 19XL5252CR49901AEE water cooled centrifugal chiller on R134A. Complete with 1 Carrier 02XB499CR centrifugal chiller, Carrier 09XB52 shell and tube condenser. Carrier 10XB52 shell and tube evaporator and control cabinets with a Carrier Comfort Network display. \*All components of this used chiller will be tested on good working, leak free condition (condensing blocks), compressors, fans, control panel, etcetera). Choosing HOSBV means buying with warranty. We perform a industrial cleaning and rust spots will be covered. Also, we can arrange your shipment.